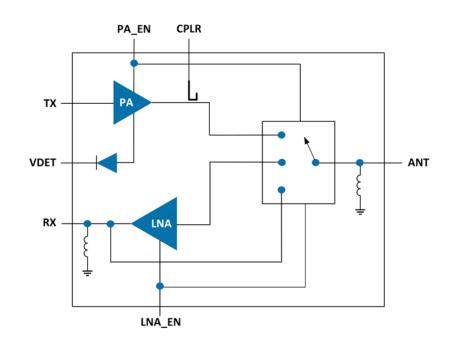

### High-Power Front-end Modules for Wi-Fi® 7 Applications

#### **Features**

- Integrated high-performance PA, LNA with bypass, T/R switch, and coupler
- Logarithmic power detector provides closed-loop control within the system
- LNA and PA enable/disable control ensures low leakage current in standby mode
- Fully matched input and output
- Compact surface-mount packages streamline production processes
- SKUs qualified for major Wi-Fi 7 (802.11be) SoCs